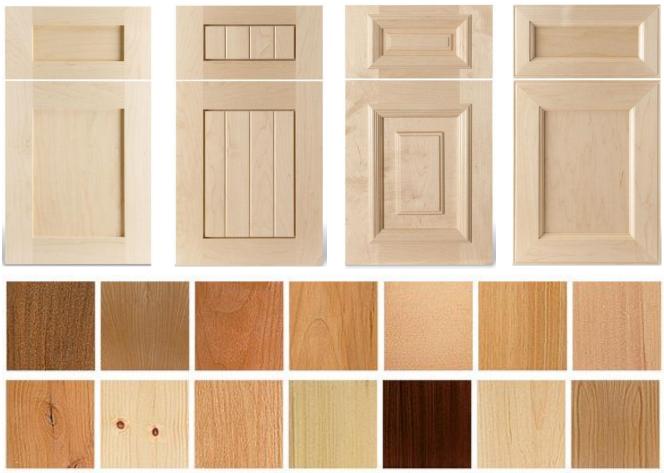

## **WOOD DOORS**

The classic choice of cabinet makers. Quality craftsmanship customized for your project, available in countless species and finishes.

Wood doors are available unfinished, sanded, or painted or stained by the manufacturer. Customize your doors by choosing:

- FINISH
- PANEL DETAIL
- INSIDE EDGE PROFILE
- OUTSIDE EDGE PROFILE