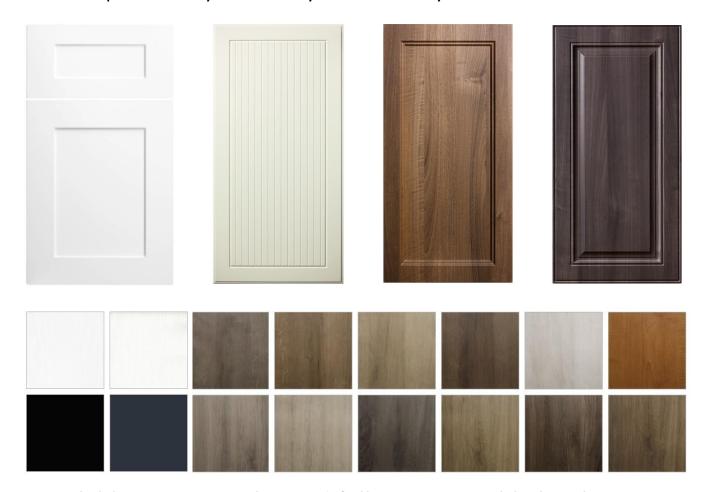

# **PVC DOORS**

A durable and versatile industry standard. PVC doors are made with a MDF core and pressed vinyl to create your custom style.

Available in 100+ styles and fully customizable by choosing:

- VINYL COLOUR
- PANEL DETAIL
- INSIDE EDGE PROFILE
- OUTSIDE EDGE PROFILE

- FINISH
- PANEL DETAIL
- INSIDE EDGE PROFILE
- OUTSIDE EDGE PROFILE