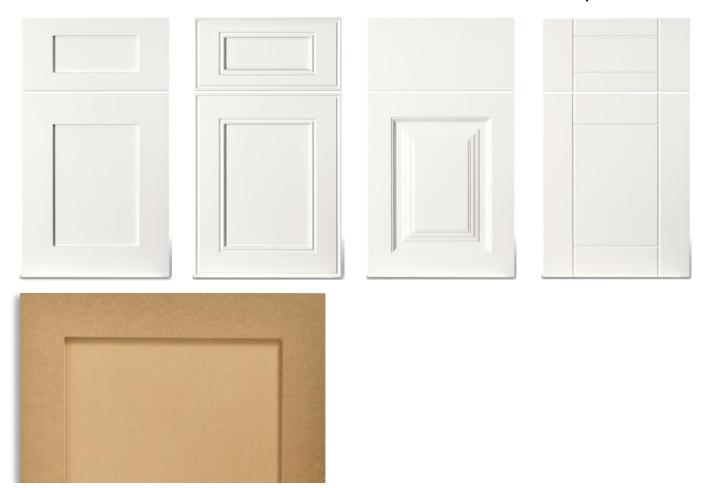

# **MDF DOORS**

1 Piece MDF doors are a cost effective hybrid for those wanting a painted, solid wood door. Available finished or unfinished in unlimited styles.

MDF doors are available unfinished, sanded, or painted or stained by the manufacturer. Customize your doors by choosing:

- FINISH
- PANEL DETAIL
- INSIDE EDGE PROFILE
- OUTSIDE EDGE PROFILE